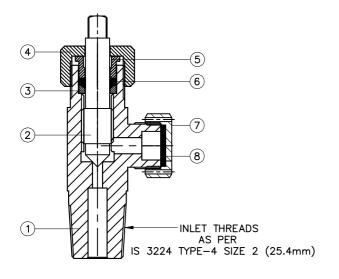

## Material of Construction : Material of Construction :

| S.NO. | DESCRIPTION   | MATERIAL                                    | REMARKS |  |
|-------|---------------|---------------------------------------------|---------|--|
| 1     | VALVE HOUSING | HIGH TENSILE BRASS/ALUMINIUM SILICON BRONZE | IS 3224 |  |
| 2     | SPINDLE       | MONEL METAL                                 | IS 3224 |  |
| 3     | WASHER        | BRASS                                       | IS 319  |  |
| 4     | GLAND NUT     | BRASS                                       |         |  |
| 5     | GLAND         | BRASS                                       | IS 319  |  |
| 6     | GLAND PACKING | TEFLON                                      |         |  |
| 7     | SEAL NUT      | BRASS                                       |         |  |
| 8     | GASKET        | LEAD                                        |         |  |