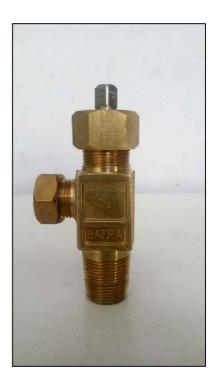

## VALVE FOR CHLORINE CYLINDERS

## **Product Features :**

- \* Body Material: (i) High Tensile Brass, as per IS 3224:2002, clause 5.2.1.1.2, Amd No 1
  (ii) Aluminium silicon bronze, as per IS 3224:2002, clause 5.2.1.1.1, Amd No 1
- \* Spindle Material: Monel-400 as per IS 3224:2002 clause 5.2.1.2
- \* CNC machined components ensure valve leak proof at minimum torque and long service life.